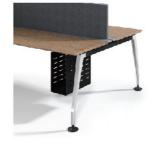

 Shenzhen
 +86-(0)755-8207-2818
 Thailand
 +66-2-264
 5100

 Hongkong
 +852-2522-3292

国誉家具(中国)有限公司

上海市黄浦区北京西路7号新金桥广场1楼200003

锐利与柔和并存的铝合金桌脚。 锋利的线条带来了轻巧感。 自然质感的木质纹理桌面。 质地精良的布料, 强调材料与细节的设计性。 The finest details from the precision of design to selecting of materials. From top grade table surface finished to geometry details legs design, SAIBI brings the prestigious to the management office.

# 更多选择 Options

单面桌屏风

移动侧屏风

L-return屏风

L-return

侧挡板

电脑架

木质侧柜