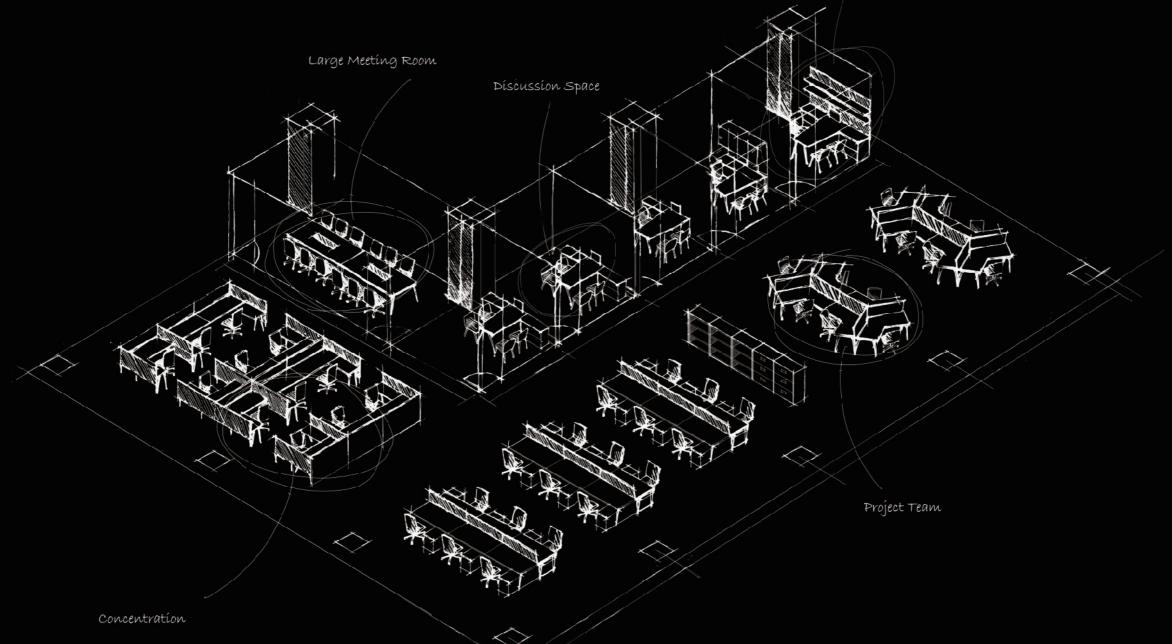

### 更多选择 缔造触动心灵的办公空间

私人办公室、独立空间,会议室,或是小组讨论区域,平衡个人隐私与团队协作,彩美为您一一实现。

# Choice on demand

From private office, general workspace, open team area, meeting rooms and discussion area, SAIBI aims to achieve the balance within the office space.

Managment Room